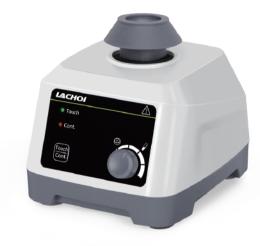

| Product Model                 | LCH-MX-S                                                                                                                                                                                                                                                                                                                                                                                                                                                                                                                                                                                                                                                                                                                                                                                                                                                                                                                                                                                                                                                                                                                                                                                                                                                                                                                                             |           |         |         |         |
|-------------------------------|------------------------------------------------------------------------------------------------------------------------------------------------------------------------------------------------------------------------------------------------------------------------------------------------------------------------------------------------------------------------------------------------------------------------------------------------------------------------------------------------------------------------------------------------------------------------------------------------------------------------------------------------------------------------------------------------------------------------------------------------------------------------------------------------------------------------------------------------------------------------------------------------------------------------------------------------------------------------------------------------------------------------------------------------------------------------------------------------------------------------------------------------------------------------------------------------------------------------------------------------------------------------------------------------------------------------------------------------------|-----------|---------|---------|---------|
| Image                         | Touch Coret. |           |         |         |         |
| Voltage                       | AC100-240V DC12V 2A                                                                                                                                                                                                                                                                                                                                                                                                                                                                                                                                                                                                                                                                                                                                                                                                                                                                                                                                                                                                                                                                                                                                                                                                                                                                                                                                  |           |         |         |         |
| Frequency (Hz)                | 50-60                                                                                                                                                                                                                                                                                                                                                                                                                                                                                                                                                                                                                                                                                                                                                                                                                                                                                                                                                                                                                                                                                                                                                                                                                                                                                                                                                |           |         |         |         |
| Power (W)                     | 20                                                                                                                                                                                                                                                                                                                                                                                                                                                                                                                                                                                                                                                                                                                                                                                                                                                                                                                                                                                                                                                                                                                                                                                                                                                                                                                                                   |           |         |         |         |
| Display Mode                  | Scale                                                                                                                                                                                                                                                                                                                                                                                                                                                                                                                                                                                                                                                                                                                                                                                                                                                                                                                                                                                                                                                                                                                                                                                                                                                                                                                                                |           |         |         |         |
| Speed Range (rpm)             | 200-3000                                                                                                                                                                                                                                                                                                                                                                                                                                                                                                                                                                                                                                                                                                                                                                                                                                                                                                                                                                                                                                                                                                                                                                                                                                                                                                                                             |           |         |         |         |
| Timing Range                  | /                                                                                                                                                                                                                                                                                                                                                                                                                                                                                                                                                                                                                                                                                                                                                                                                                                                                                                                                                                                                                                                                                                                                                                                                                                                                                                                                                    |           |         |         |         |
| Circumferential Diameter (mm) | 4.5                                                                                                                                                                                                                                                                                                                                                                                                                                                                                                                                                                                                                                                                                                                                                                                                                                                                                                                                                                                                                                                                                                                                                                                                                                                                                                                                                  |           |         |         |         |
| Standard Head Diameter (mm)   | 25                                                                                                                                                                                                                                                                                                                                                                                                                                                                                                                                                                                                                                                                                                                                                                                                                                                                                                                                                                                                                                                                                                                                                                                                                                                                                                                                                   |           |         |         |         |
| Press Vibration               | Continuous Operation/Inching                                                                                                                                                                                                                                                                                                                                                                                                                                                                                                                                                                                                                                                                                                                                                                                                                                                                                                                                                                                                                                                                                                                                                                                                                                                                                                                         |           |         |         |         |
| Motor Type                    | DC Brushless Motor                                                                                                                                                                                                                                                                                                                                                                                                                                                                                                                                                                                                                                                                                                                                                                                                                                                                                                                                                                                                                                                                                                                                                                                                                                                                                                                                   |           |         |         |         |
| Optional Modules              | Φ4mm*48                                                                                                                                                                                                                                                                                                                                                                                                                                                                                                                                                                                                                                                                                                                                                                                                                                                                                                                                                                                                                                                                                                                                                                                                                                                                                                                                              | Φ7.5mm*15 | Ф9mm*16 | Ф13mm*8 | Φ17mm*8 |
| Module Image                  |                                                                                                                                                                                                                                                                                                                                                                                                                                                                                                                                                                                                                                                                                                                                                                                                                                                                                                                                                                                                                                                                                                                                                                                                                                                                                                                                                      |           |         |         |         |