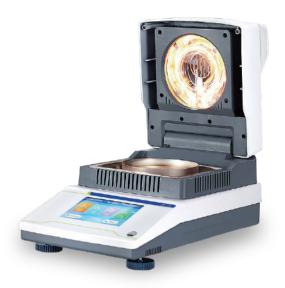

## **DHS SERIES**

DHS series electronic halogen moisture rapid tester adopts the principle of halogen lamp pyrolysis gravimetry and is a rapid moisture detection instrument. Halogen heating can reach the maximum heating power in the shortest time, and the sample is quickly dried at high temperature.

## **PRODUCT FEATURES**

- 5-inch high-definition smart touch display, real-time dynamic analysis of curves, direct display of moisture percentage/dry weight percentage/dry weight;
- The ultimate heating temperature of 180°C meets the testing requirements of most samples;
- 9 sets of recent test records can be retrieved at any time and test results can be printed;
- Stainless steel heated inner cabin improves sample testing efficiency.